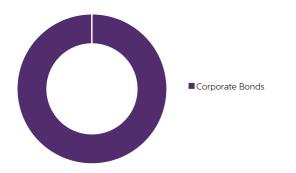

sible investments.

#### Risk Rating

















This fund has a risk rating of 3. Before you invest in this fund, or any fund, it is important that you speak with your AIB Advisor to ensure you understand and are comfortable with the risks involved. Details of the risks of investing in a fund are explained in our Fund Guide which is available from your AIB Advisor.

## Performance to 16/01/2025



Notes: Annual management charges (AMC) apply. The fund performance shown is before the full AMC is applied on your policy.

Warning: Past performance is not a reliable guide to future performance

Warning: The value of your investment may go down as well as up

Warning: If you invest in this fund you may lose some or all of the money you invest

## **Fund Holdings**

#### Asset allocation



## Bond portfolio credit quality



## **Bond country distribution**



## Important Information

Fund performance figures shown are as at 16/01/2025 and before tax and annual management charges. The return on policies linked to a fund may differ from the performance figures shown due to the effect of charges.

100.00%

While the information set out is accurate at the date of publication, we cannot guarantee its accuracy after that.

Before you invest in a fund it is important that you speak with your AIB Advisor to ensure you understand and are comfortable with all features of the fund, including the risks involved. We refer you to our Fund Guide which details all such features (including the risks) and which is available from your AIB Advisor.